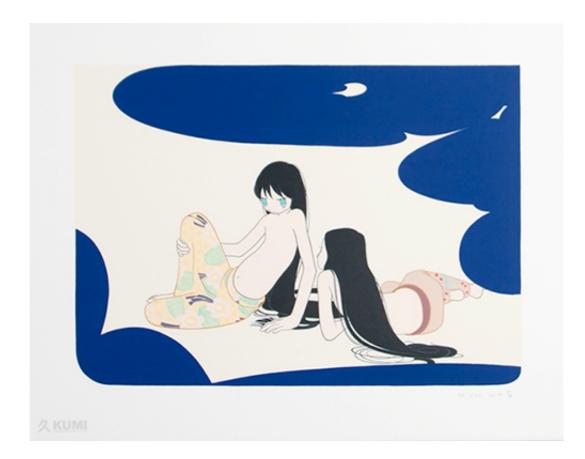

## AI YAMAGUCHI AOKUMO

Medium: Offset Lithograph Signed, Numbered & Dated Date: 2003 Edition: 60 Size: 43x55cm Price: POA WITH THANKS

Kumi Contemporary Email: info@kumicontemporary.com Website: www.kumicontemporary.com