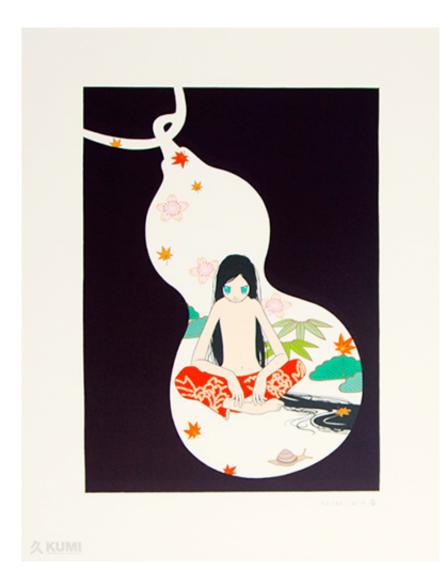

# AI YAMAGUCHI HYOUTAN KARA GAMANBANA GA DERU

Medium: Offset Lithograph Signed, Numbered & Dated Date: 2003 Edition: 60 Size: 55x43cm Price: POA