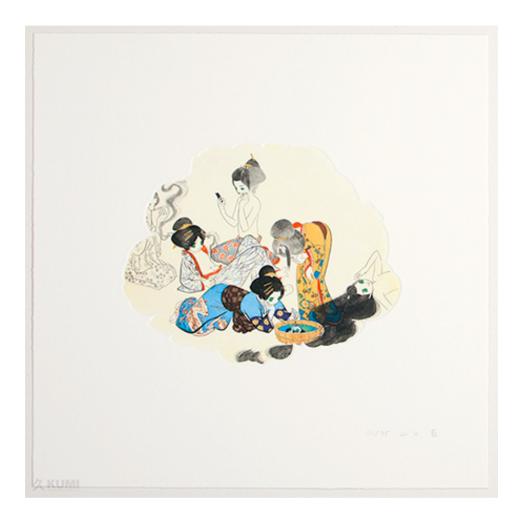

## AI YAMAGUCHI KAGAMISHIGURE

Medium: Etching Signed, Numbered & Dated Date: 2005 Edition: 35 Size: 42x42cm Price: POA