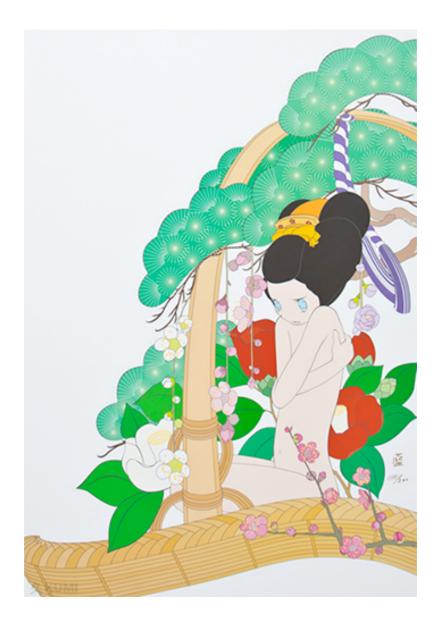

## AI YAMAGUCHI AOKUMO

Medium: Offset Lithograph Signed, Numbered & Dated Date: 2003 Edition: 60 Size: 43x55cm Price: POA WITH THANKS

Kumi Contemporary Email: info@kumicontemporary.com Website: www.kumicontemporary.com