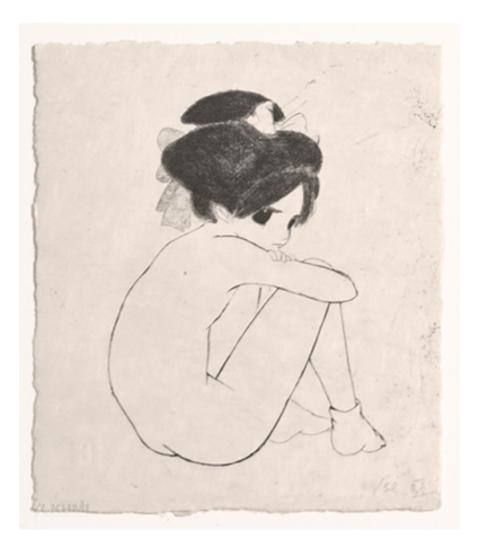

#### AI YAMAGUCHI "N"

Medium: Etching Signed, Numbered & Dated Date: 2003 Edition: 35 Size: 13.5x11.5cm Price: POA